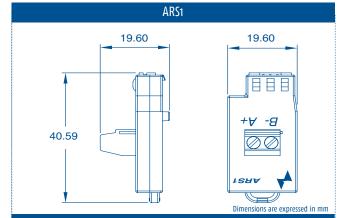

| ARS1<br>• SIGNAL CONVERTER<br>FROM USB / RS232 / RS485 TO RS485<br>• TTL/RS485 SIGNAL CONVERTER | C E                        |
|-------------------------------------------------------------------------------------------------|----------------------------|
| FEATURES                                                                                        |                            |
| FUNCTIONAL                                                                                      | ARS1                       |
| Interface type                                                                                  | TTL to RS485 NOT isolated  |
| TX / RX switching                                                                               | Automatic                  |
| Baud rate                                                                                       | 38400, automatic selection |
| GENERAL                                                                                         |                            |
| Power supply                                                                                    | Self-powered               |
| Connection                                                                                      | Screw terminals            |
| Dimensions / Weight                                                                             | 40.59 x 19.60 mm           |