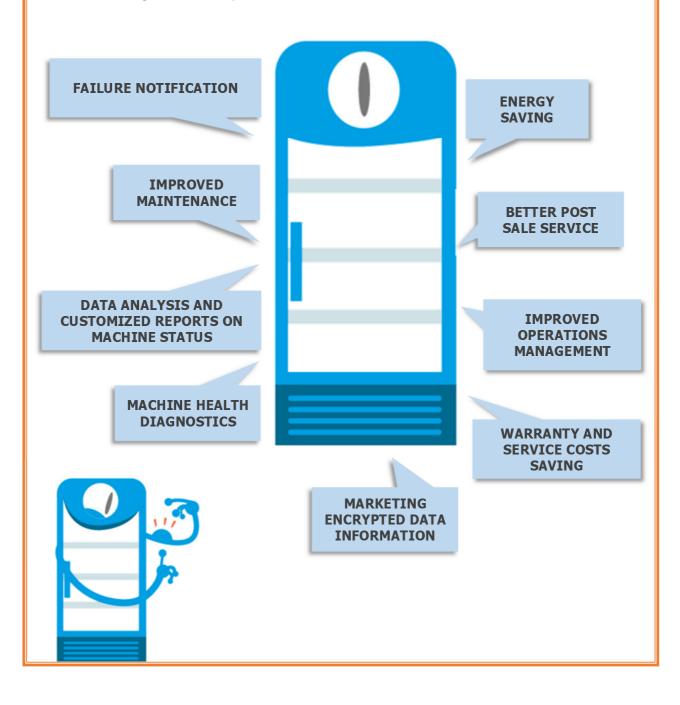

Our control solution includes a full set of accurate tools to perform remote diagnostics & predictive maintenance.