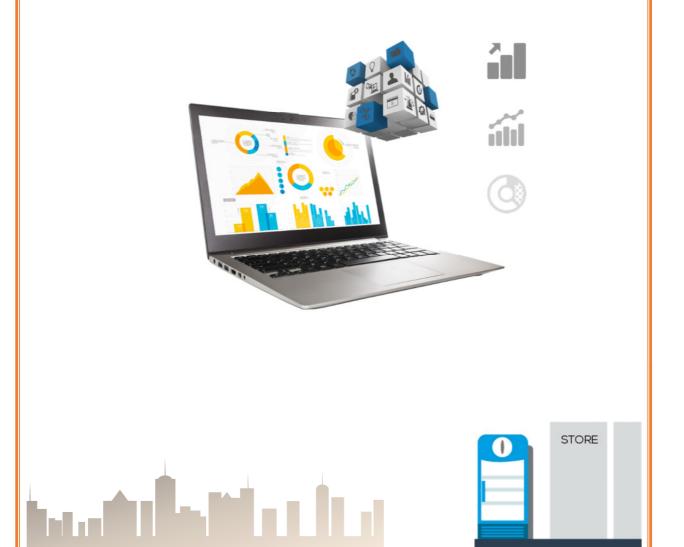

A powerful analytics engine to leverage valuable, accurate and profitable information from all your data.

New advanced reports with a fully customizable dashboard.

With the option of creating ad-hoc reports and set up the graphical representation.