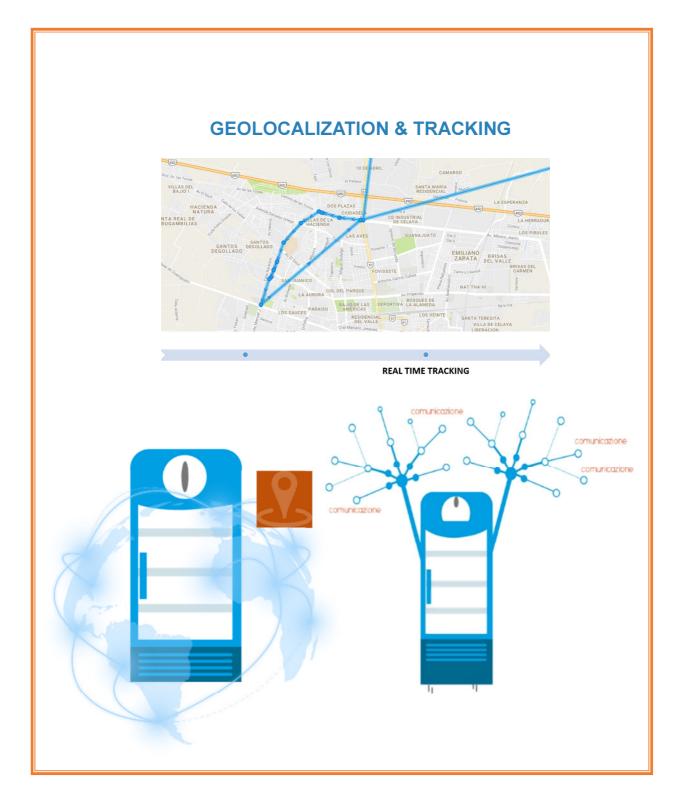

The platform allows data collection and analysis from heterogeneous sources (e.g., telematics devices, sensors, wearable devices, etc.). A Communication Layer will process all gathered data. By structuring and combining them, the system will prompt users with specific information, according to their needs.