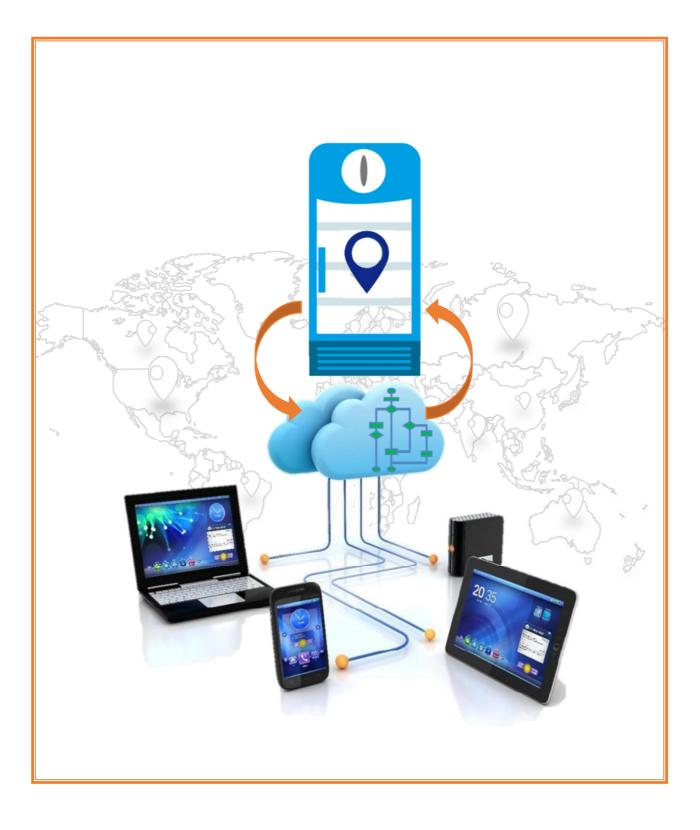

The platform allows data collection and analysis from heterogeneous sources (e.g., telematics devices, sensors, wearable devices, etc.). A Communication Layer will process all gathered data. By structuring and combining them, the system will prompt users with specific information, according to their needs.