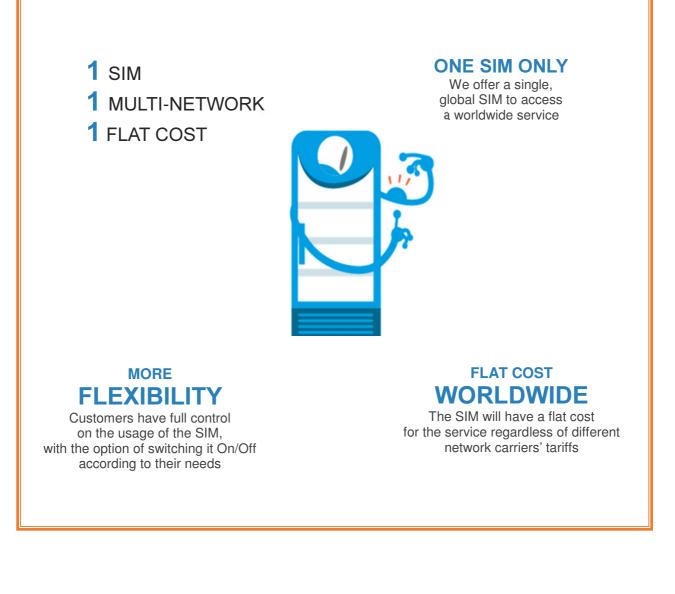

Through our solution, you will benefit of a single global SIM offering a worldwide service over 194 countries. This unique solution brings you the great advantage of managing your services over different countries, dealing with a single network carrier.

Moreover, the global SIM has a fixed cost worldwide, regardless of the different network carriers' tariffs.

Not only brand new assets benefit from the GECO technology, but also those already on the market can be "**GECO-lized**".