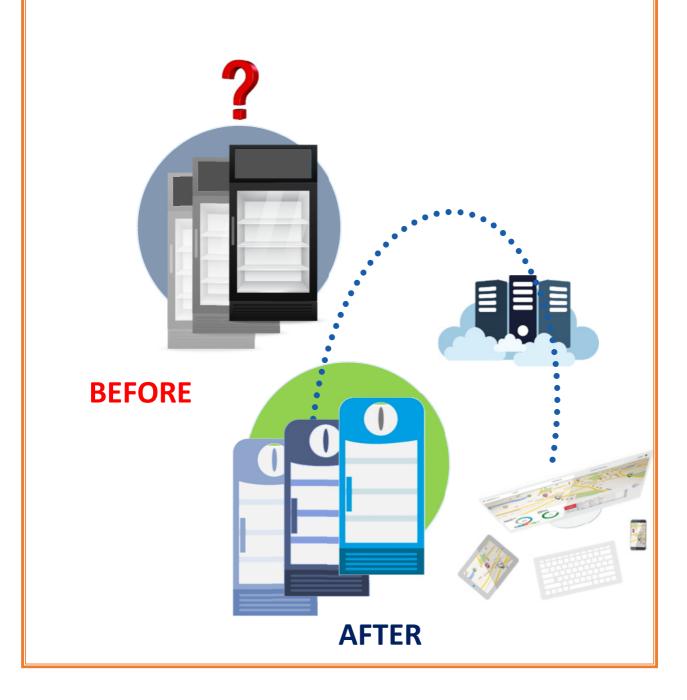

Moreover, the global SIM has a fixed cost worldwide, regardless of the different network carriers' tariffs.

Not only brand new assets benefit from the GECO technology, but also those already on the market can be "**GECO-lized**".