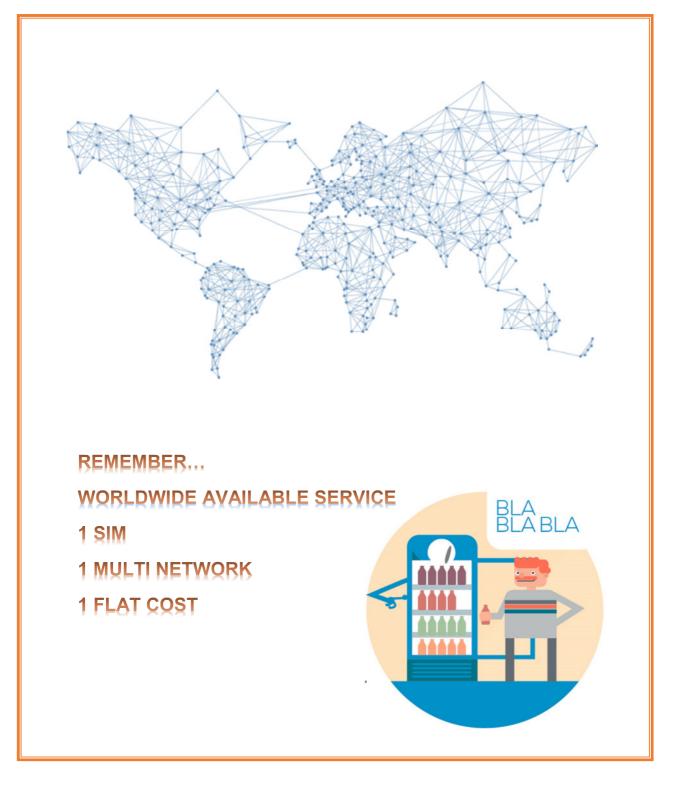

Through our solution, you will benefit of a single global SIM offering a worldwide service over 194 countries. This unique solution brings you the great advantage of managing your services over different countries, dealing with a single network carrier.

Moreover, the global SIM has a fixed cost worldwide, regardless of the different network carriers' tariffs.

Not only brand new assets benefit from the GECO technology, but also those already on the market can be "**GECO-lized**".