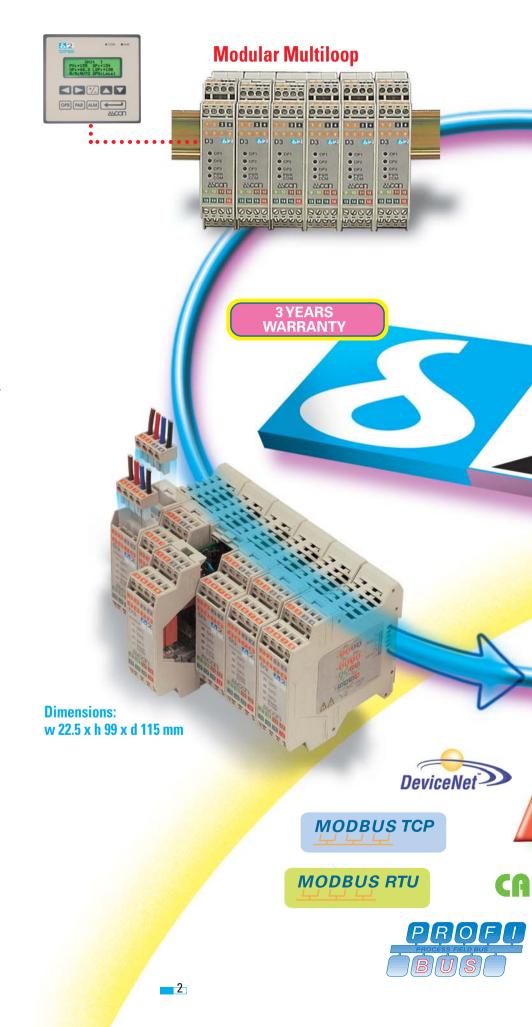

delta**due**® series

Control and acquisition modules

with fieldbus for DIN rail mounting

Not just I/O modules
Process and Temperature
controllers

Analogue and digital I/O modules

Transmitters with alarm thresholds

PROFIBUS DP / DeviceNet / CANOpen / Modbus TCP/ Modbus RTU fieldbus Interfaces

- A complete range of compact and flexible modules
- PC configurable
- Wide choice of Operator Panels
- Built-in RS 485 Modbus
- Fits the most common architectures

## A complete range of modules...

- PID single loop and dual loop controllers with universal input and with time proportioning, valve drive and analogue outputs
- Modular Multi loop controllers up to 31 or more zones
- Analogue and digital data acquisition for:
- PC based systems field interface (front-end)
- Expansion of PLCs or other data processing units.

#### ...compact and flexible...

- Universal input: T/C, RTD (Pt100), mA, mV, Hz, IR sensors and a special Custom linearisation
- Auxiliary power supply for 2-wire transmitters
- · Relay, SSR and SSR drive.
- Special functions, Start-up, Timer, etc.
- Hot-swapping
- Common bus for serial communications and 24Vdc power supply
- DIN rail mounting
- Polarized terminal plugs.