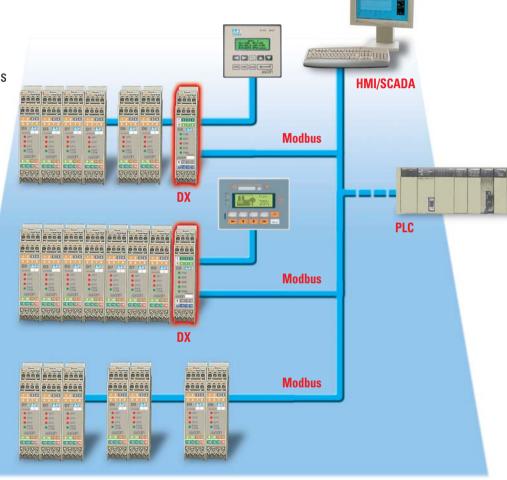

# **ARCHITECTURES A**

Distributed control and acquisition system with DX module (manager and bus interface) for hot swapping and connection to local Operator Panel and remote SCADA.

Modular multiloop PID controller with local Operator Panel interfaced with remote SCADA.

Distributed I/O modules for acquisition, data logging and centralised supervision of analogue and digital signals with the possibility of alarms and local commands.

### **DX - Manager-Gateway Line**

The DX module has 3 serial ports and includes two important functions:

- Manager
- Gateway.

The "Manager" memorises the configuration and parameters of each module and monitors that the latter functions correctly.

Any time a module is substituted, this is recognised by the DX-Manager, which

automatically reconfigures and parametrises the substituted module. The Gateway includes: one fieldbus slave port for the conversion Modbus/PROFIBUS DP, Modbus/DeviceNet and Modbus RTU/Modbus RTU; two RS485 Modbus Master ports for the connection to the delta due® modules and to other Ascon's.

or other manufacturer's, devices; one RS485/RS232 Modbus Slave port for the connection to Operator Panels, Supervision PCs and for the configuration of the deltadue® modules via PC.

ASCON spa Via Falzarego, 9/11 20021 Baranzate (Milano) Italy Tel. +39 02 333 371 Fax +39 02 350 4243 http://www.ascon.it sales@ascon.it