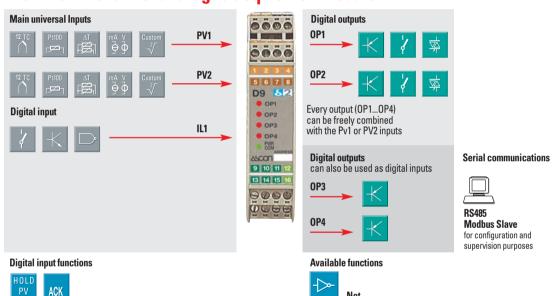

### D7 Line - Analogue acquisition, alarm thresholds and transmitter module

**Digital input functions** 

### D9 Line - 2-channel analogue acquisition module

#### ...compact and flexible...

- Universal input: T/C, RTD (Pt100), mA, mV, Hz, IR sensors and a special Custom linearisation
- Auxiliary power supply for 2-wire transmitters
- · Relay, SSR and SSR drive.
- Special functions, Start-up, Timer, etc.
- Hot-swapping
- Common bus for serial communications and 24Vdc power supply
- DIN rail mounting
- Polarized terminal plugs.