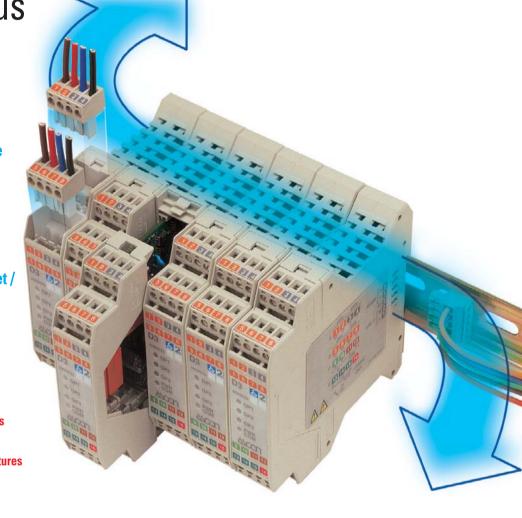

delta**due**® series

Control and acquisition modules

with fieldbus for DIN rail mounting

Not just I/O modules
Process and Temperature
controllers

Analogue and digital I/O modules

Transmitters with alarm thresholds

PROFIBUS DP / DeviceNet / CANOpen / Modbus TCP/ Modbus RTU fieldbus Interfaces

- A complete range of compact and flexible modules
- PC configurable
- Wide choice of Operator Panels
- Built-in RS 485 Modbus
- Fits the most common architectures

### delta**due**® series

ASCON's process control experience and the increasing need for integration of the control systems have brought to the development of the new deltadue® series, consisting in control and acquisition modules.

The deltadue® modules can either be rear panel or on-machine mounted. This way, control panels can be more compact and distribution on the plant or on the machine can be optimized. The modules are independent. Each module can work as a single unit or within a set of modules as a part of a stand-alone control system, or integrated in PLC or PC systems. Integration into PROFIBUS DP or DeviceNet or CANOpen or Modbus TCP or Modbus RTU is assured by the Gateway modules.

## A complete range of modules...

- PID single loop and dual loop controllers with universal input and with time proportioning, valve drive and analogue outputs
- Modular Multi loop controllers up to 31 or more zones
- Analogue and digital data acquisition for:
- PC based systems field interface (front-end)
- Expansion of PLCs or other data processing units.

#### ...compact and flexible...

- Universal input: T/C, RTD (Pt100), mA, mV, Hz, IR sensors and a special Custom linearisation
- Auxiliary power supply for 2-wire transmitters
- · Relay, SSR and SSR drive.
- Special functions, Start-up, Timer, etc.
- Hot-swapping
- Common bus for serial communications and 24Vdc power supply
- DIN rail mounting
- Polarized terminal plugs.