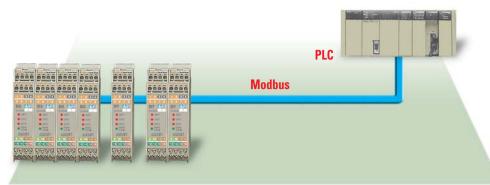

The deltadue® modules can either be rear panel or on-machine mounted. This way, control panels can be more compact and distribution on the plant or on the machine can be optimized. The modules are independent. Each module can work as a single unit or within a set of modules as a part of a stand-alone control system, or integrated in PLC or PC systems. Integration into PROFIBUS DP or DeviceNet or CANOpen or Modbus TCP or Modbus RTU is assured by the Gateway modules.

## ...open to the external

and Modbus protocol for direct connection to most common Operator Panels and SCADAs. Integration into PROFIBUS DP or DeviceNet or CANOpen or Modbus TCP or Modbus RTU by means of the Gateway