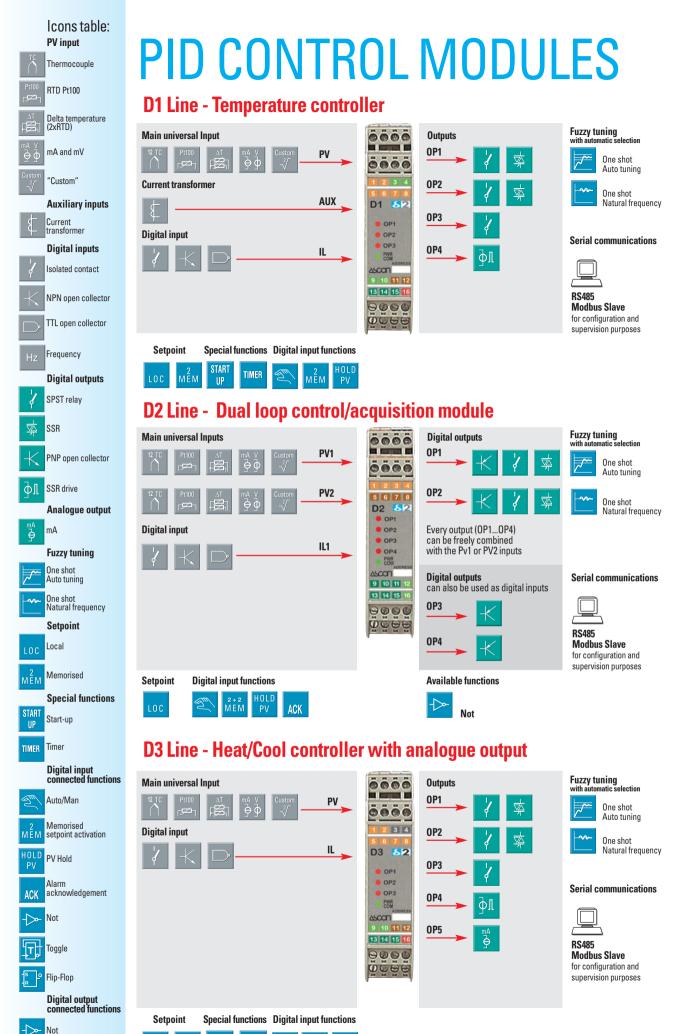

## A complete range of modules...

- PID single loop and dual loop controllers with universal input and with time proportioning, valve drive and analogue outputs
- Modular Multi loop controllers up to 31 or more zones
- Analogue and digital data acquisition for:
- PC based systems field interface (front-end)
- Expansion of PLCs or other data processing units.

#### ...compact and flexible...

- Universal input: T/C, RTD (Pt100), mA, mV, Hz, IR sensors and a special Custom linearisation
- Auxiliary power supply for 2-wire transmitters
- · Relay, SSR and SSR drive.
- Special functions, Start-up, Timer, etc.
- Hot-swapping
- Common bus for serial communications and 24Vdc power supply
- DIN rail mounting
- Polarized terminal plugs.