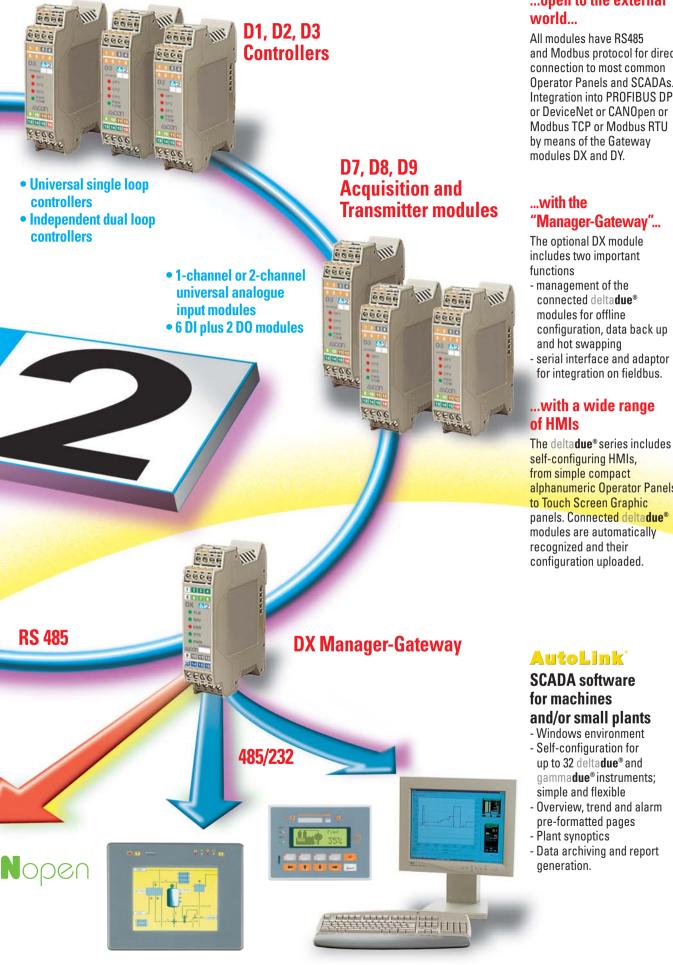

## ...open to the external

and Modbus protocol for direct connection to most common Operator Panels and SCADAs. Integration into PROFIBUS DP or DeviceNet or CANOpen or Modbus TCP or Modbus RTU by means of the Gateway

## "Manager-Gateway"...

The optional DX module includes two important

- connected deltadue® configuration, data back up
- serial interface and adaptor for integration on fieldbus.

## ...with a wide range

self-configuring HMIs, from simple compact alphanumeric Operator Panels to Touch Screen Graphic panels. Connected deltadue® modules are automatically configuration uploaded.

# and/or small plants

- Windows environment
- Self-configuration for up to 32 deltadue® and gamma**due**® instruments:
- Overview, trend and alarm
- Data archiving and report

Hold

IIIIII PWM

### **DX - Manager-Gateway Line**

The DX module has 3 serial ports and includes two important functions:

- Manager
- Gateway.

The "Manager" memorises the configuration and parameters of each module and monitors that the latter functions correctly.

Any time a module is substituted, this is recognised by the DX-Manager, which

automatically reconfigures and parametrises the substituted module. The Gateway includes: one fieldbus slave port for the conversion Modbus/PROFIBUS DP, Modbus/DeviceNet and Modbus RTU/Modbus RTU; two RS485 Modbus Master ports for the connection to the delta due® modules and to other Ascon's.

or other manufacturer's, devices; one RS485/RS232 Modbus Slave port for the connection to Operator Panels, Supervision PCs and for the configuration of the deltadue® modules via PC.

ASCON spa Via Falzarego, 9/11 20021 Baranzate (Milano) Italy Tel. +39 02 333 371 Fax +39 02 350 4243 http://www.ascon.it sales@ascon.it