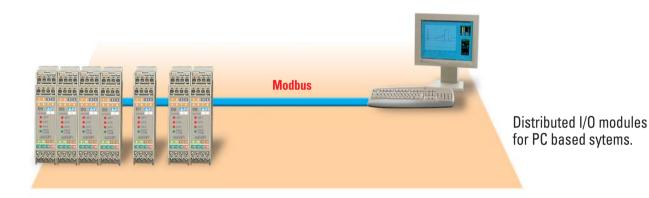

Distributed I/O modules for acquisition, data logging and centralised supervision of analogue and digital signals with the possibility of alarms and local commands.