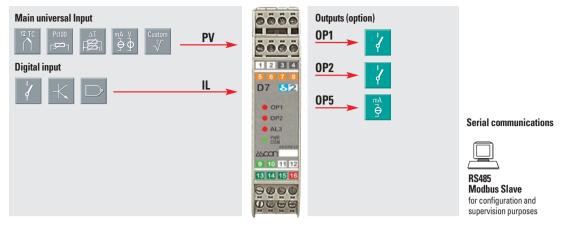

### D7 Line - Analogue acquisition, alarm thresholds and transmitter module

**Digital input functions** 