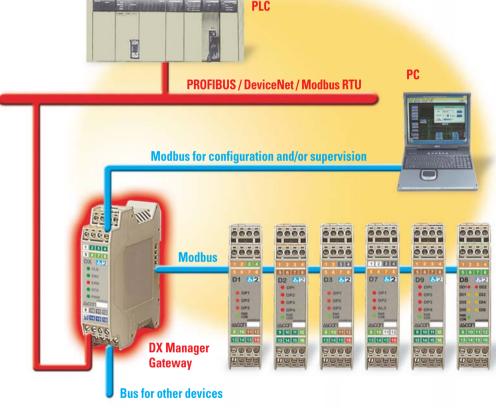

### **DX - Manager-Gateway Line**

The DX module has 3 serial ports and includes two important functions:

- Manager
- Gateway.

The "Manager" memorises the configuration and parameters of each module and monitors that the latter functions correctly.

Any time a module is substituted, this is recognised by the DX-Manager, which

automatically reconfigures and parametrises the substituted module. The Gateway includes: one fieldbus slave port for the conversion Modbus/PROFIBUS DP, Modbus/DeviceNet and Modbus RTU/Modbus RTU; two RS485 Modbus Master ports for the connection to the delta due® modules and to other Ascon's.

or other manufacturer's, devices; one RS485/RS232 Modbus Slave port for the connection to Operator Panels, Supervision PCs and for the configuration of the deltadue® modules via PC.

ASCON spa Via Falzarego, 9/11 20021 Baranzate (Milano) Italy Tel. +39 02 333 371 Fax +39 02 350 4243 http://www.ascon.it sales@ascon.it