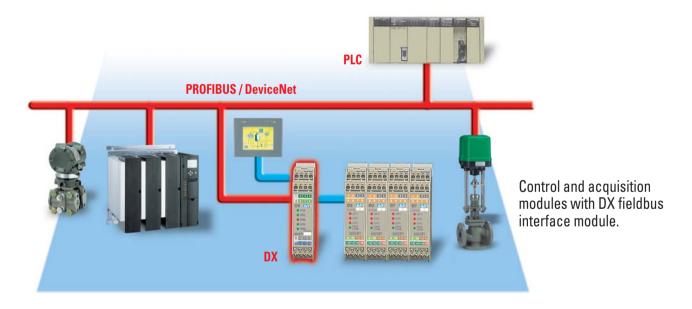

# **ARCHITECTURES A**

Distributed control and acquisition system with DX module (manager and bus interface) for hot swapping and connection to local Operator Panel and remote SCADA.

Modular multiloop PID controller with local Operator Panel interfaced with remote SCADA.

# ND APPLICATIONS

Integration of PLC systems with external distributed PID controls and I/O modules.

Metal Works: blast Furnaces, thermal treatment Furnaces Glass: blast Furnaces; Furnaces for the treatment of flat, hollow, curved glass **Chemistry and Pharmaceutics:** 