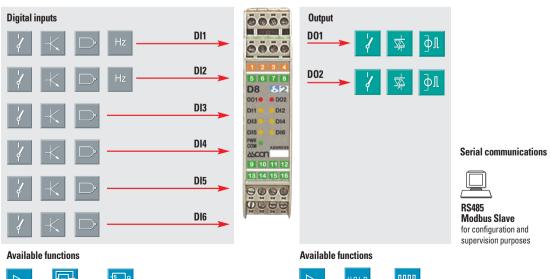

### D8 Line -Digital I/O acquisition module with 6 Inputs and 2 Outputs

#### ...compact and flexible...

- Universal input: T/C, RTD (Pt100), mA, mV, Hz, IR sensors and a special Custom linearisation
- Auxiliary power supply for 2-wire transmitters
- · Relay, SSR and SSR drive.
- Special functions, Start-up, Timer, etc.
- Hot-swapping
- Common bus for serial communications and 24Vdc power supply
- DIN rail mounting
- Polarized terminal plugs.