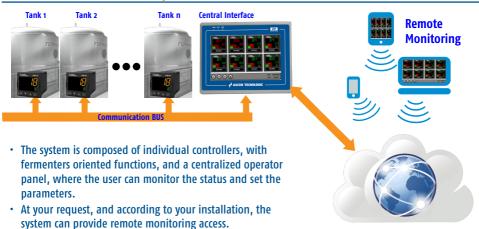

#### FITTING YOUR NEEDS FOR FERMENTENTATION TANK TEMPERATURE CONTROL:

- KM1E/KR1E, the individual controllers with fermenters oriented functions highly visible and easy to operate;
- HMI providing a centralized operator panel where operators can monitor the status and set the parameters
- Control and maintain the plant from remoter

## THE INSTALLATION

## LOCAL CONTROLLERS, CENTRALIZED HMI AND NETWORKING