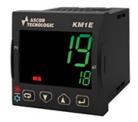

## TANK-TEMPERATURE CONTROLLER

## KM1E & KR1E

#### DESIGNED FOR WINEMAKING AND BEER FERMENTATION TANKS:

- · Factory configured for standard fermentation applications;
- · Heating and Cooling mode selectable from front keyboard
- Large Top display showing the temperature with colour changes according to the selected control
  mode:

**RED** for heating

**AMBER** for heating/ cooling actions

**GREEN** for cooling

· Adaptable to single or dual fluid circuit installations