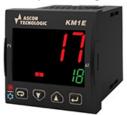

## TANK-TEMPERATURE CONTROLLER

## KM1E & KR1E

#### DESIGNED FOR WINEMAKING AND BEER FERMENTATION TANKS:

- · Factory configured for standard fermentation applications;
- · Heating and Cooling mode selectable from front keyboard
- Large Top display showing the temperature with colour changes according to the selected control
  mode:

**RED** for heating

**AMBER** for heating/ cooling actions

**GREEN** for cooling

· Adaptable to single or dual fluid circuit installations