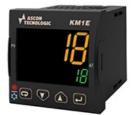

## TANK-TEMPERATURE CONTROLLER

## KM1E & KR1E

#### DESIGNED FOR WINEMAKING AND BEER FERMENTATION TANKS:

- · Factory configured for standard fermentation applications;
- · Heating and Cooling mode selectable from front keyboard
- Large Top display showing the temperature with colour changes according to the selected control
  mode:

**RED** for heating

**AMBER** for heating/ cooling actions

**GREEN** for cooling

· Adaptable to single or dual fluid circuit installations