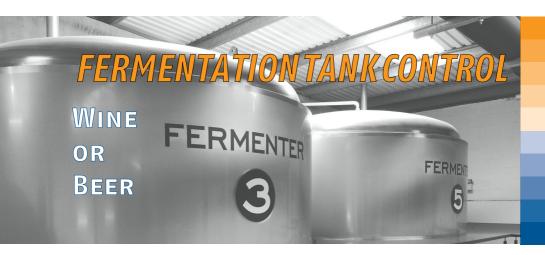

# **YOUR MODULAR SOLUTION**FOR WINEMAKING TANKS

OR BEER FERMENTERS

- Fermenters temperature control
- Specifically designed controllers
- Plant monitoring by a 7" full colours HMI
- Free and safe remote monitoring connection

## FERMENTATION TANK CONTROL MODULAR & EASY

# Fermentation tank control